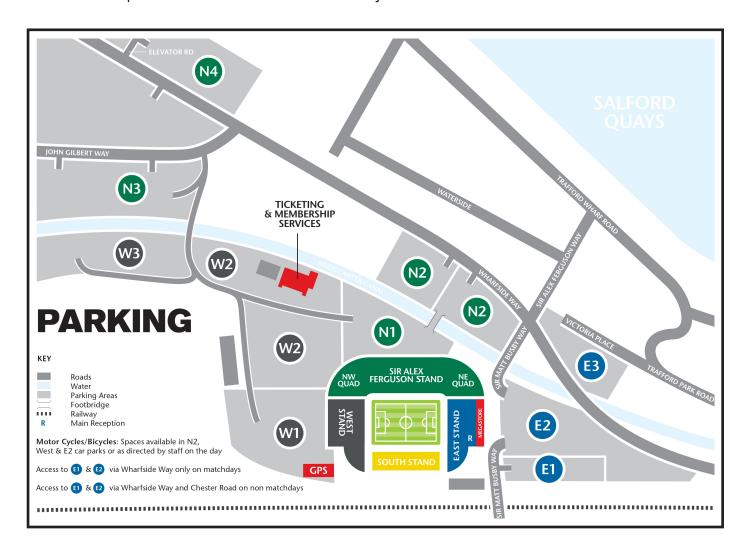

## CAR PARK INSTRUCTIONS

If you are attending an event at Old Trafford Stadium there are two available car parks, E2 and N2. The nearest car park to your suite is listed in the below table.

- E2 car park is accessed off Sir Matt Busby Way which meets Wharfside Way at the junction.
- N2 car park is accessed off Wharfside Way.

Once you have parked your car please make your way to the correct stadium entrance listed in the table below. In the reception area of this stadium entrance you will find signage directing you towards your suite.

| Suite                 | Car Park | Stadium Entrance           |              |
|-----------------------|----------|----------------------------|--------------|
| 100 Club              | N2       | North West Quadrant        | Level 5      |
| 1968 Suite            | N2       | North West Quadrant        | Level 3      |
| 1999 Suite            | E2       | North East Quadrant        | Level 2      |
| 500 Club              | E2       | North East Quadrant        | Level 5      |
| Academy suite         | E2       | North East Quadrant        | Level 5      |
| Captains Lounge       | N2       | North West Quadrant        | Level 3      |
| Centennial Suites     | N2       | Sir Alex Ferguson Stand    | Level 3      |
| Europa Suite          | E2       | South Stand, Munich Tunnel | Level 1      |
| Evolution             | E2       | North East Quadrant        | Level 3      |
| Executive Box Level 3 | N2       | Sir Alex Ferguson Stand    | Level 3      |
| Executive Box Level 7 | N2       | Sir Alex Ferguson Stand    | Level 7      |
| International Suite   | N2       | West Stand, United Road    | Ground Floor |
| Kit Room              | N2       | North West Quadrant        | Level 5      |
| Knights Lounge        | E2       | North East Quadrant        | Level 2      |
| Manchester Suite      | N2       | Sir Alex Ferguson Stand    | Level 2      |
| Museum                | N2       | Sir Alex Ferguson Stand    | Level 3      |
| Old Boardroom         | E2       | South Stand, Munich Tunnel | Level 1      |
| Platinum Lounge       | N2       | Sir Alex Ferguson Stand    | Level 3      |
| Platinum Restaurant   | N2       | Sir Alex Ferguson Stand    | Level 4      |
| Premier Suite         | E2       | South Stand, Munich Tunnel | Ground Floor |
| Salford Suites 1 & 2  | N2       | Sir Alex Ferguson Stand    | Level 4      |
| Stretford Suite       | E2       | South Stand, Munich Tunnel | Level 2      |
| Trafford Suite        | E2       | South Stand, Munich Tunnel | Level 2      |
| Treble Suite          | E2       | South Stand, Munich Tunnel | Level 1 & 2  |